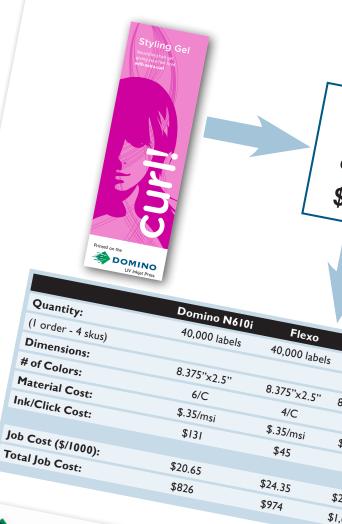

## Job costing for profitability

Customers new to digital inkjet production face challenges that they may not be prepared for. Domino has developed the tools and support to provide customers with a framework for accurate crossover and ROI calculations. Using your supplied files, we can estimate production costs for the Domino N6I0i, and compare it to traditional as well as other digital technologies. With the Digital Solutions Program, Domino has made a commitment to helping our customers navigate this digital landscape.

DOMINO

Coverage 77% Cost/msi

0.17

HP Indigo 40,000 labels 3.375"x2.5" 5/C 5.35/msi \$267

080